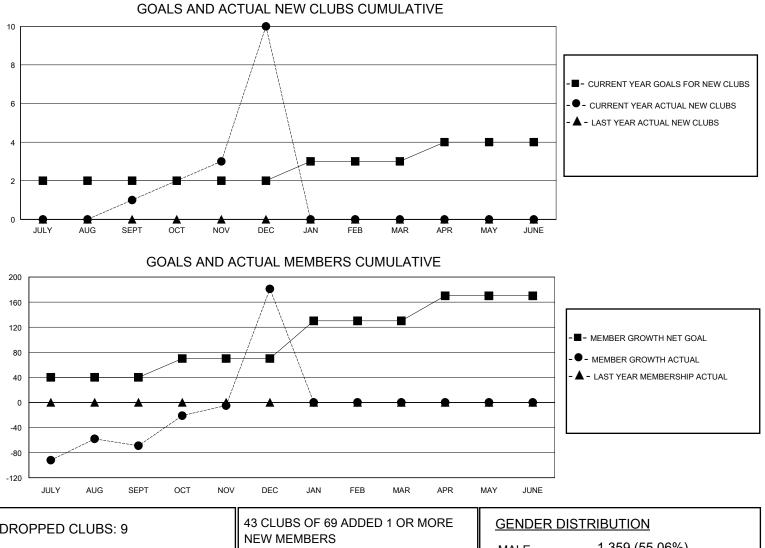

## MONTHLY MEMBERSHIP PROGRESS REPORT

District 3232B2

Results as of: 12/31/2023

| GMT:          |               | GMT CA      |               |                       |                        |                         |                                                    |  |  |
|---------------|---------------|-------------|---------------|-----------------------|------------------------|-------------------------|----------------------------------------------------|--|--|
|               | Club          | )S          |               | Members               |                        |                         |                                                    |  |  |
|               | RESULTS FOR   | R 2023-2024 |               | RESULTS FOR 2023-2024 |                        |                         |                                                    |  |  |
| QUARTER       | NEW CLUB GOAL | NEW CLUBS   | DROPPED CLUBS | QUARTER               | BER GROWTH NET<br>GOAL | MEMBER GROWTH<br>ACTUAL | DROPPED<br>MEMBERS ACTUAL<br>(including transfers) |  |  |
| JULY/AUG/SEPT | 2             | 1           | 3             | JULY/AUG/SEPT         | 40                     | 157                     | 183                                                |  |  |
| OCT/NOV/DEC   | 0             | 9           | 6             | OCT/NOV/DEC           | 30                     | 533                     | 266                                                |  |  |
| JAN/FEB/MAR   | 1             | 0           | 0             | JAN/FEB/MAR           | 60                     | 0                       | 0                                                  |  |  |
| APR/MAY/JUNE  | 1             | 0           | 0             | APR/MAY/JUNE          | 40                     | 0                       | 0                                                  |  |  |
|               |               |             |               | 1                     |                        |                         |                                                    |  |  |

| DROPPED CLUBS: 9 |                          | 43 CLUBS OF 69 ADDED 1 OR MORE                           | GENDER DISTRIBUTION                            |                |         |
|------------------|--------------------------|----------------------------------------------------------|------------------------------------------------|----------------|---------|
|                  |                          | NEW MEMBERS                                              | MALE                                           | 1,359 (55.06%) |         |
|                  |                          | 4                                                        | FEMALE                                         | 1,109 (44.94%) |         |
| DROPPED MEMBERS  |                          |                                                          |                                                |                |         |
| DECEASED         | 14                       | CLICK HERE FOR CUMULATIVE                                |                                                |                | 2,063   |
| CLUB CANCELLED   | 154                      | MEMBERSHIP DATA                                          |                                                |                | 4 504   |
| OTHER            | 281                      |                                                          |                                                |                | 1,504   |
| TOTAL            | 449                      |                                                          |                                                |                |         |
| MDD0404          | <b>0</b> • • • • • • • • | ist 0004 il isura Olivia a lata anatisu al All Dividat I | <b>D</b> = = = = = = = = = = = = = = = = = = = | Do vo          | 4 - 5 4 |